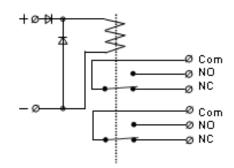

8428 Relay is a relay with two switching contacts.

The relay can be connected to the plus or minus voltage.

This means the contacts switch position and remain there until this voltage disappears.

The relay has an infinite number uses.

## Data

Outputs: 2pcs max 2A

Control voltage: 10 - 24VDC Ampere rest: 0mA (12V)

Max: 13mA (12V)

Dimensions 37 x 28 x 20mm (WxHxD)

Developed and produced in Sweden by

Phone: +46 (0)40-466 355 info@hellmertz.se www.hellmertz.se